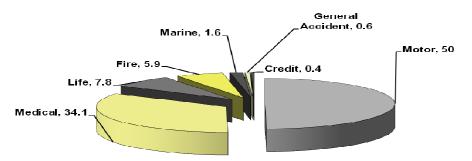

Total Paid Claims (General Insurances and Life Insurances) as in 31/12/2019 compared with 31/12/2018

Insurance Branches share out of Total Written Premiums in 2019%

Paid Claims According to Insurance Branches in 2019%

#### 31/12/2019

|                               |             | 0       |                                              |             |         |                                                 |
|-------------------------------|-------------|---------|----------------------------------------------|-------------|---------|-------------------------------------------------|
| Branch / Year                 | 2019        | Change% | Branch Share<br>of Total Paid<br>Claims 2017 | 2018        | Change% | Branch<br>Share of<br>Total Paid<br>Claims 2017 |
| Marine Insurance*             | 7,648,842   | 41.8%   | 1.6%                                         | 5,392,520   | 16.4%   | 1.2%                                            |
| Fire Insurance                | 28,065,076  | 40.8%   | 5.9%                                         | 19,927,903  | -53.8%  | 4.3%                                            |
| Motor Insurance               | 235,243,818 | -3.2%   | 50%                                          | 242,916,188 | 10.0%   | 52.1%                                           |
| Credit Insurance              | 1,779,279   | -21.9%  | 0.4%                                         | 2,278,871   | 23.7%   | 0.5%                                            |
| General Accident Insurance*** | 2,748,791   | -20.7%  | 0.6%                                         | 3,464,731   | -24.6%  | 0.7%                                            |
| Liability Insurance           | 649,445     | -20.4%  | 0.1%                                         | 815,826     | -3.8%   | 0.2%                                            |
| Other Branches Insurance      | 2,099,346   | -20.7%  | 0.4%                                         | 2,648,905   | -31.0%  | 0.6%                                            |
| Medical Insurance             | 161,526,657 | 1.3%    | 34.1%                                        | 159,379,300 | 9%      | 34.2%                                           |
| Total General Insurances      | 437,012,463 | 0.8%    | 92.2%                                        | 433,359,513 | 1.2%    | 92.9%                                           |
| Life Assurance                | 36,754,729  | 11.6%   | 7.8%                                         | 32,940,415  | -10.0%  | 7.1%                                            |
| Total Paid Claims             | 473,767,192 | 1.6%    | 100%                                         | 466,299,928 | 0.3%    | 100%                                            |