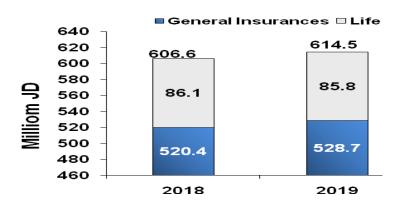

Net Profit after Tax as in 31/12/2019 compared with 31/12/2018

Total Paid up Capital as in 31/12/2019 compared with 31/12/2018

Total Premiums (General Insurances and Life Insurances) as in 31/12/2019 compared with 31/12/2018

#### Branch Branch Branch / Year 2019 Change% Change% Share of Share of 2018 Total Total 2018 2017 Premiums Premiums 17,796,665 Marine Insurance\*\* -9.8% 2.9% 19,724,203 -13.6% 3.3% Fire Insurance 69,163,199 -2.7% 11.3% 71,069,236 -0.1% 11.7% **Motor Insurance** 235,009,103 3.0% 38.2% 228,178,285 3.8% 37.6% **Credit Insurance** 892,125 0.1% 0.1% 891,619 10.6% 0.1% General Accident Insurance\*\*\* 18,313,484 -0.8% 3.0% 18,463,240 -1.5% 3.0% Liability Insurance 6,625,119 -1.1% 1.1% 6,695,915 11.5% 1.1% Other Branches Insurance 11,688,365 -0.7% 1.9% 11,767,325 -9.3% 1.9% **Medical Insurance** 187,566,973 182,155,203 30.0% 3.0% 30.5% -2.1% **Total General Insurances** 528,741,549 520,481,786 85.8% 1.6% 86.0% 0.1% Life Assurance 85,750,673 -0.5% 14.0% 86,156,179 12.8% 14.2%

1.3%

100%

606,637,965

1.7%

100%

614,492,222

**Total Premiums** 