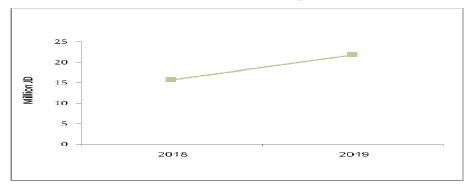

Net Profit after Tax as in 31/12/2019 compared with 31/12/2018

Total Paid up Capital as in 31/12/2019 compared with 31/12/2018

Total Premiums (General Insurances and Life Insurances) as in 31/12/2019 compared with 31/12/2018