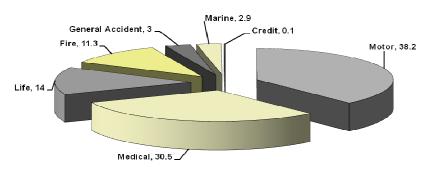

Total Paid Claims (General Insurances and Life Insurances) as in 31/12/2019 compared with 31/12/2018

Insurance Branches share out of Total Written Premiums in 2019%

Paid Claims According to Insurance Branches in 2019%

#### Branch Branch Branch / Year 2019 Change% Change% Share of Share of 2018 Total Total 2018 2017 Premiums Premiums 17,796,665 Marine Insurance\*\* -9.8% 2.9% 19,724,203 -13.6% 3.3% Fire Insurance 69,163,199 -2.7% 11.3% 71,069,236 -0.1% 11.7% **Motor Insurance** 235,009,103 3.0% 38.2% 228,178,285 3.8% 37.6% **Credit Insurance** 892,125 0.1% 0.1% 891,619 10.6% 0.1% General Accident Insurance\*\*\* 18,313,484 -0.8% 3.0% 18,463,240 -1.5% 3.0% Liability Insurance 6,625,119 -1.1% 1.1% 6,695,915 11.5% 1.1% Other Branches Insurance 11,688,365 -0.7% 1.9% 11,767,325 -9.3% 1.9% **Medical Insurance** 187,566,973 182,155,203 30.0% 3.0% 30.5% -2.1% **Total General Insurances** 528,741,549 520,481,786 85.8% 1.6% 86.0% 0.1% Life Assurance 85,750,673 -0.5% 14.0% 86,156,179 12.8% 14.2%