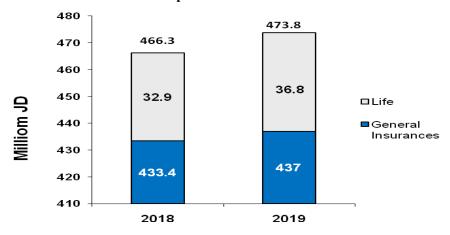

Total Paid Claims (General Insurances and Life Insurances) as in 31/12/2019 compared with 31/12/2018

Insurance Branches share out of Total Written Premiums in 2019%

Paid Claims According to Insurance Branches in 2019%

#### 31/12/2019

|                               |             | 0       |                                              |             |         |                                                 |
|-------------------------------|-------------|---------|----------------------------------------------|-------------|---------|-------------------------------------------------|
| Branch / Year                 | 2019        | Change% | Branch Share<br>of Total Paid<br>Claims 2017 | 2018        | Change% | Branch<br>Share of<br>Total Paid<br>Claims 2017 |
| Marine Insurance*             | 7,648,842   | 41.8%   | 1.6%                                         | 5,392,520   | 16.4%   | 1.2%                                            |
| Fire Insurance                | 28,065,076  | 40.8%   | 5.9%                                         | 19,927,903  | -53.8%  | 4.3%                                            |
| Motor Insurance               | 235,243,818 | -3.2%   | 50%                                          | 242,916,188 | 10.0%   | 52.1%                                           |
| Credit Insurance              | 1,779,279   | -21.9%  | 0.4%                                         | 2,278,871   | 23.7%   | 0.5%                                            |
| General Accident Insurance*** | 2,748,791   | -20.7%  | 0.6%                                         | 3,464,731   | -24.6%  | 0.7%                                            |
| Liability Insurance           | 649,445     | -20.4%  | 0.1%                                         | 815,826     | -3.8%   | 0.2%                                            |
| Other Branches Insurance      | 2,099,346   | -20.7%  | 0.4%                                         | 2,648,905   | -31.0%  | 0.6%                                            |
| Medical Insurance             | 161,526,657 | 1.3%    | 34.1%                                        | 159,379,300 | 9%      | 34.2%                                           |
| Total General Insurances      | 437,012,463 | 0.8%    | 92.2%                                        | 433,359,513 | 1.2%    | 92.9%                                           |
| Life Assurance                | 36,754,729  | 11.6%   | 7.8%                                         | 32,940,415  | -10.0%  | 7.1%                                            |
| Total Paid Claims             | 473,767,192 | 1.6%    | 100%                                         | 466,299,928 | 0.3%    | 100%                                            |