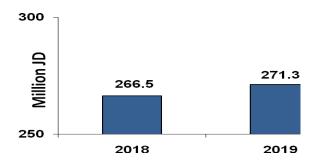

Net Profit after Tax as in 31/12/2019 compared with 31/12/2018

Total Paid up Capital as in 31/12/2019 compared with 31/12/2018

Total Premiums (General Insurances and Life Insurances) as in 31/12/2019 compared with 31/12/2018